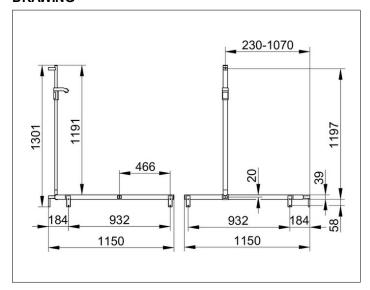

### **DIMENSION**

1150/1150/1301 mm

### **DRAWING**

Width / ø : 1150 mm - Height: 1301 mm - Depth: 1150 mm

Material: Metal Surface: Black matt Load capacity 115 kg

Included in delivery 4x mounting sets no 1.

Articleno.: 35015370401