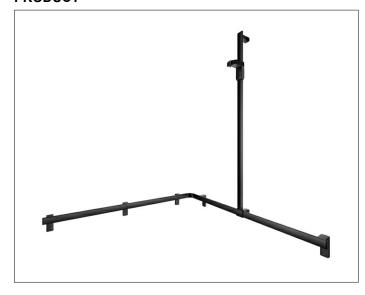

### **PRODUCT**

## **SPECIFICATIONS**

KEUCO AXESS - Shower rail with hand shower sliding rail-right hand - 35015370401

Accessibility meets design

Shower rail with hand shower sliding rail - right hand. Hand shower sliding rail freely positionable before mounting. The design convinces with its high ergonomic quality. The product is screwed on. Five concealed fastening.