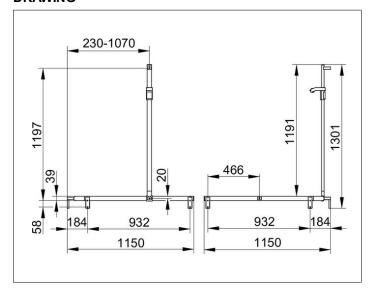

#### **DIMENSION**

1150/1150/1301 mm

### **DRAWING**

Width / ø : 1150 mm - Height: 1301 mm - Depth: 1150 mm

Material: Metal Surface: Black matt Load capacity 115 kg

Included in delivery 4x mounting sets no 1.

Article no.: 350 15 37 0402