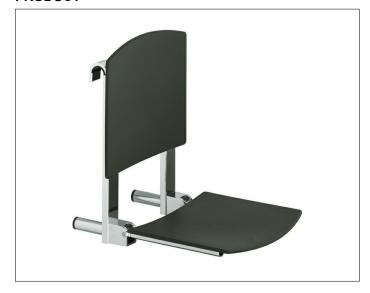

# Plan Care 35981010037 Tip-up seat

## **SPECIFICATIONS**

KEUCO PLAN CARE Tip-up seat 35981010037 tip-up seat in chrome-plated/dark-grey (RAL 7021) made from polypropylene in esthetic, practical design, for rail system safe seating arrangement in the shower anti-static, easy to clean plastic brackets for mounting onto support grip/ hand bar and plastic buffer onto wall tiles to tilt upwards, seat can carry weight up to 253 Lb width 14-5/16' (363 mm), length 12-3/16' (310 mm), hight 19-9/16' (497 mm).