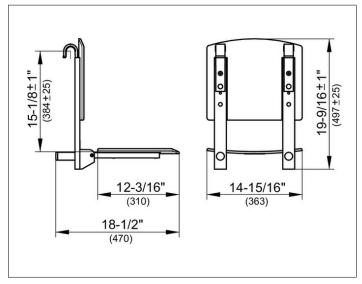

### **DRAWING**

## **SPECIFICATIONS**

KEUCO PLAN CARE Tip-up seat 35981010037 tip-up seat in chrome-plated/dark-grey (RAL 7021) made from polypropylene in esthetic, practical design, for rail system safe seating arrangement in the shower anti-static, easy to clean plastic brackets for mounting onto support grip/ hand bar and plastic buffer onto wall tiles to tilt upwards, seat can carry weight up to 253 Lb width 14-5/16' (363 mm), length 12-3/16' (310 mm), hight 19-9/16' (497 mm).