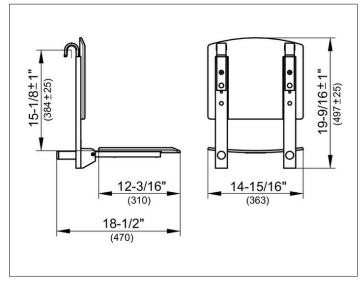

#### **DIBUJO**

### **ESPECIFICACIONES**

KEUCO PLAN CARE Tip-up seat 35981010037 tip-up seat in chrome-plated/dark-grey (RAL 7021) made from polypropylene in esthetic, practical design, for rail system safe seating arrangement in the shower anti-static, easy to clean plastic brackets for mounting onto support grip/ hand bar and plastic buffer onto wall tiles to tilt upwards, seat can carry weight up to 253 Lb width 14-5/16' (363 mm), length 12-3/16' (310 mm), hight 19-9/16' (497 mm).