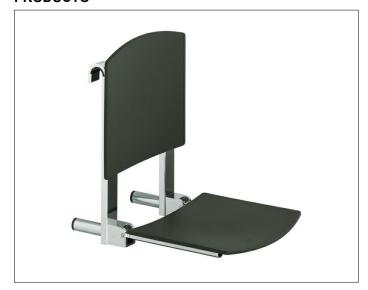

#### **PRODUCTO**

#### **CARACTERISTICAS DEL PRODUCTO**

montaje sobre asidero baranda o barra de ducha con baranda,

### **SUPERFICIE**

cromado/gris oscuro (RAL 7021)

### **ESPECIFICACIONES**

KEUCO PLAN CARE Tip-up seat 35981010037 tip-up seat in chrome-plated/dark-grey (RAL 7021) made from polypropylene in esthetic, practical design, for rail system safe seating arrangement in the shower anti-static, easy to clean plastic brackets for mounting onto support grip/ hand bar and plastic buffer onto wall tiles to tilt upwards, seat can carry weight up to 253 Lb width 14-5/16' (363 mm), length 12-3/16' (310 mm), hight 19-9/16' (497 mm).