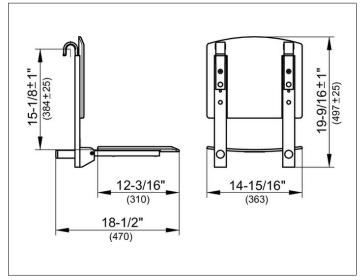

### **DRAWING**

## **SPECIFICATIONS**

KEUCO PLAN CARE Tip-up seat 35981010038 tip-up seat in chrome-plated/ light grey (RAL 7035) made from polypropylene in esthetic, practical design, for rail system safe seating arrangement in the shower anti-static, easy to clean plastic brackets for mounting onto support grip/ hand bar and plastic buffer onto wall tiles to tilt upwards, seat can carry weight up to 253 Lb width 14-5/16' (363 mm), length 12-3/16' (310 mm), hight 19-9/16' (497 mm).