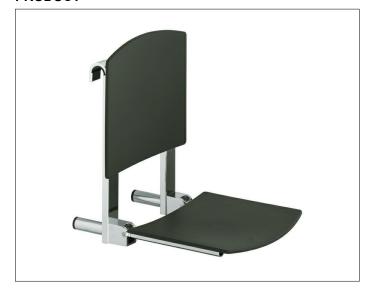

# Plan Care 35981010038 Tip-up seat

## **SPECIFICATIONS**

KEUCO PLAN CARE Tip-up seat 35981010038 tip-up seat in chrome-plated/ light grey (RAL 7035) made from polypropylene in esthetic, practical design, for rail system safe seating arrangement in the shower anti-static, easy to clean plastic brackets for mounting onto support grip/ hand bar and plastic buffer onto wall tiles to tilt upwards, seat can carry weight up to 253 Lb width 14-5/16' (363 mm), length 12-3/16' (310 mm), hight 19-9/16' (497 mm).