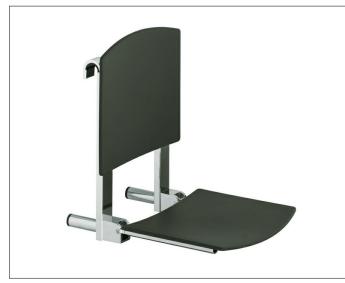

#### Plan Care 35981010051 Asiento plegable

#### PRODUCTO

### CARACTERISTICAS DEL PRODUCTO

montaje sobre asidero baranda o barra de ducha con baranda,

#### SUPERFICIE

cromado/blanco (RAL 9010)

#### **ESPECIFICACIONES**

KEUCO PLAN CARE Tip-up seat 35981010051 tip-up seat in chrome-plated/white (RAL 9010) made from polypropylene in esthetic, practical design, for rail system safe seating arrangement in the shower anti-static, easy to clean plastic brackets for mounting onto support grip/ hand bar and plastic buffer onto wall tiles to tilt upwards, seat can carry weight up to 253 Lb width 14-5/16' (363 mm), length 12-3/16' (310 mm), hight 19-9/16' (497 mm).