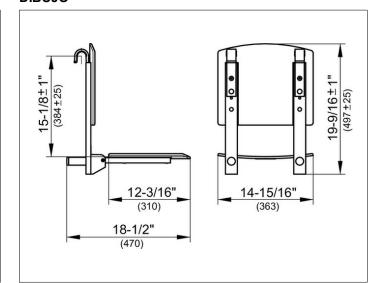

## DIBUJO

#### **ESPECIFICACIONES**

KEUCO PLAN CARE Tip-up seat 35981010051 tip-up seat in chrome-plated/white (RAL 9010) made from polypropylene in esthetic, practical design, for rail system safe seating arrangement in the shower anti-static, easy to clean plastic brackets for mounting onto support grip/ hand bar and plastic buffer onto wall tiles to tilt upwards, seat can carry weight up to 253 Lb width 14-5/16' (363 mm), length 12-3/16' (310 mm), hight 19-9/16' (497 mm).