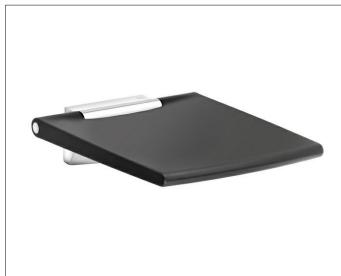

#### PRODUCT ATTRIBUTES

wall mounted tip-up soft seat

#### SURFACE

chrome-plated/dark grey (RAL 7021)

#### SPECIFICATIONS

KEUCO PLAN CARE Tip-up seat 35983010037 dark-grey (RAL 7021) tip-up seat made from Polyurethane-foam in aesthetic, functional design, for wall mounting for safe seats in the shower area Wall bracket and chromed seat support as design element anti-static, easy Cleaning with max. 60% Ethanol- or Propanol detergent, other disinfectants are not recommended fold-up seat up to 253 Lb Width 17-11/16' (450 mm), length of the seat 19-11/16' (500 mm), Projection 22-1/8' (537 mm).