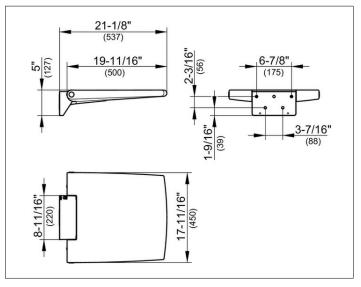

#### SPECIFICATIONS

KEUCO PLAN CARE Tip-up seat 35983010037 dark-grey (RAL 7021) tip-up seat made from Polyurethane-foam in aesthetic, functional design, for wall mounting for safe seats in the shower area Wall bracket and chromed seat support as design element anti-static, easy Cleaning with max. 60% Ethanol- or Propanol detergent, other disinfectants are not recommended fold-up seat up to 253 Lb Width 17-11/16' (450 mm), length of the seat 19-11/16' (500 mm), Projection 22-1/8' (537 mm).