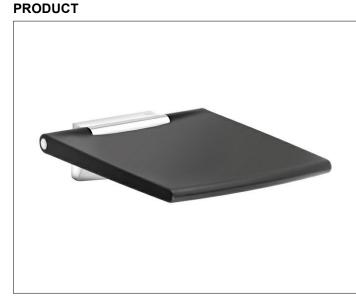

# PRODUCT ATTRIBUTES

wall mounted tip-up soft seat

#### SURFACE

chrome-plated/light grey (RAL 7035)

## SPECIFICATIONS

KEUCO PLAN CARE Tip-up seat 35983010038 light grey (RAL 7035) tip-up seat made from Polyurethane-foam in aesthetic, functional design, for wall mounting for safe seats in the shower area Wall bracket and chromed seat support as design element anti-static, easy Cleaning with max. 60% Ethanol- or Propanol detergent, other disinfectants are not recommended fold-up seat up to 253 Lb Width 17-11/16' (450 mm), length of the seat 19-11/16' (500 mm), Projection 22-1/8' (537 mm).