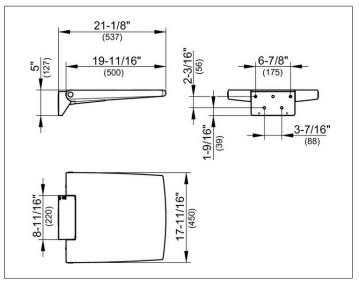

#### DRAWING

## SPECIFICATIONS

KEUCO PLAN CARE Tip-up seat 35983010038 light grey (RAL 7035) tip-up seat made from Polyurethane-foam in aesthetic, functional design, for wall mounting for safe seats in the shower area Wall bracket and chromed seat support as design element anti-static, easy Cleaning with max. 60% Ethanol- or Propanol detergent, other disinfectants are not recommended fold-up seat up to 253 Lb Width 17-11/16' (450 mm), length of the seat 19-11/16' (500 mm), Projection 22-1/8' (537 mm).