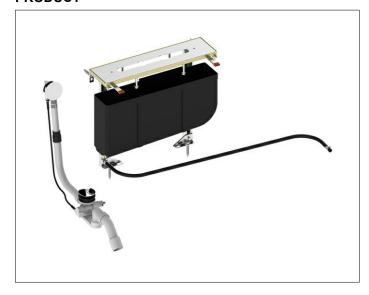

#### **PRODUCT**

### **PRODUCT ATTRIBUTES**

for bath tub surround Basic construction set for 4-hole fittings, for tiling over with pressure hoses G 1/2 x G 1/2, 400 mm to connect to isolating valve, with leak container includes backflow prevention, with connecting hose, includes complete flow-in, waste and overflow fittings, G 1 1/2 inch