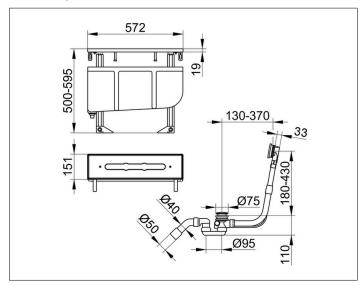

#### **DRAWING**

### **SPECIFICATIONS**

KEUCO Edition 11 mounting block 51130000070 for rim Body part for 4-hole faucets for over tiles with pressure hoses G ½ inch; x G ½ inch; (400 mm), to connect the valve, a water tank with a leak, including backflow protection with connecting tube, including a complete drain and overflow fitting, 1½ inch;