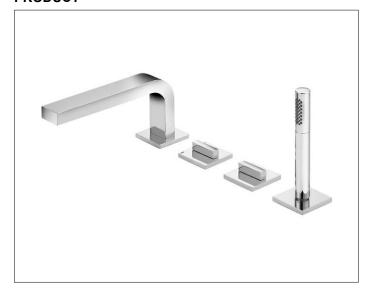

#### **PRODUCT**

### **PRODUCT ATTRIBUTES**

4-hole bath set, deck-mounted aerator M 24x1

ceramic valves for temperature and volume control/diverter concealable hand shower,

pressure hoses 600 mm thread size 1/2 x thread size 1/2 inch with backflow preventer

### **SPECIFICATIONS**

KEUCO EDITION 11 bath mixer 51130010200

high-gloss chromed single lever bath- and shower mixer, in clear-cut design and clear

geometric shapes, 4-hole rim mounting,

Flow class BB, aerator M 28 x 1,

Ceramic valves for temperature adjustment and

Valve for flow control,

retractable hand shower,

Width 396 mm, height 181 mm, total extension 260 mm, 220 mm radius water outlet

Pressure hoses 1 / 2 x G 1 / 2 x 400 mm