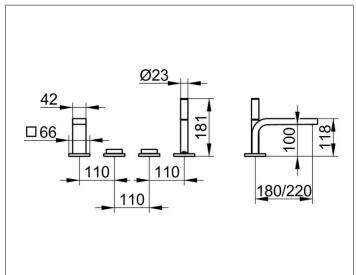

# **DRAWING**

## **DIMENSION**

Ausladung 220 mm

Ceramic valves for temperature adjustment and

Valve for flow control,

retractable hand shower,

Width 396 mm, height 181 mm, total extension 260 mm, 220 mm radius water outlet

Pressure hoses 1 / 2 x G 1 / 2 x 400 mm