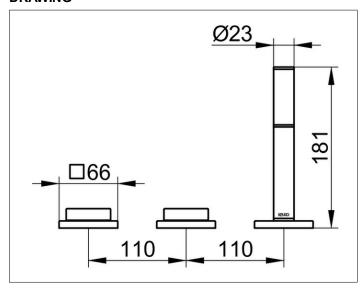

# PRODUCT DATA SHEET



## **Edition 11** 51130010500 Bath controls & hand-shower

### **PRODUCT**



### **PRODUCT ATTRIBUTES**

3-hole bath set, deck-mounted ceramic valve for temperature control and valve for volume control / diverter, concealable hand shower with 1500 mm hose, pressure hoses 600 mm thread size M 12x1 x G 1/2 inch with backflow preventer

#### **SURFACE**

chrome-plated

### **DRAWING**



### **SPECIFICATIONS**

KEUCO EDITION 11 bath mixer 51130010500

high-gloss chromed single lever bath and shower mixer, in clear-cut design and clear geometric shapes,

3-hole rim mounting, Ceramic valves for temperature adjustment and

Valve for flow control,

retractable hand shower,

Note: Suitable mounting block no. 51130000075