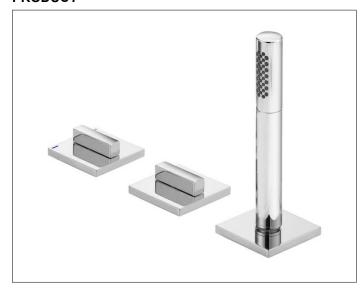

### **PRODUCT**

### **PRODUCT ATTRIBUTES**

3-hole bath set, deck-mounted ceramic valve for temperature control and valve for volume control / diverter, concealable hand shower with 1500 mm hose, pressure hoses 600 mm thread size M 12x1 x G 1/2 inch with backflow preventer

#### **SURFACE**

chrome-plated