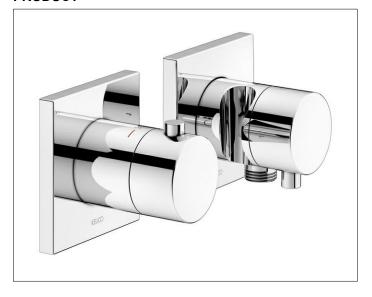

## 51153011222 2-way thermostatic mixer with wall outlet for shower hose and hand shower bracket

## **PRODUCT ATTRIBUTES**

Consisting of:

- Thermostatic mixer

handle, sleeve, rosette (square)

- Stop and diverter valve

for shower hoses with fitted conical end brackets handle, sleeve rosette (square) stop and diverter valve, with backflow preventer

#### **SURFACE**

chrome-plated