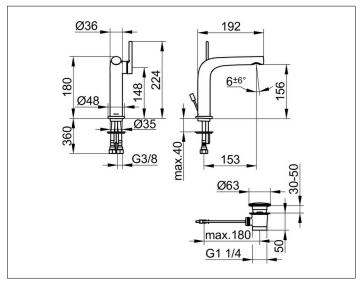

## **DRAWING**

### **SPECIFICATIONS**

KEUCO Edition 400 Single lever basin mixer 150, 51502010000 single lever mixer chrome-plated, sculptural design, single hole installation, with pop-up waste 1 1/4 inch, high quality cartridge with ceramic discs, lever on the side, single hole installation with quick installation system, integrated aerator SLIM SSR M 24x1, adjustable +/-6°, visible height 180 mm, height outlet 156 mm, projection 192 mm, water connection with flexible pressure hoses, length 435 mm, G 3/8 inch, flow rate reduced to 7,6 l/min.,

height pull rod 400 mm,

cover plug diamater 63 mm