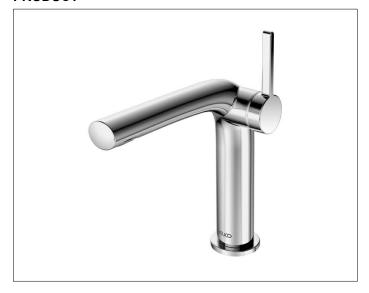

### **PRODUCT**

#### **SURFACE**

chrome-plated

### **SPECIFICATIONS**

KEUCO Edition 400 Single lever basin mixer 150, 51502010000 single lever mixer chrome-plated, sculptural design, single hole installation, with pop-up waste 1 1/4 inch, high quality cartridge with ceramic discs, lever on the side, single hole installation with quick installation system, integrated aerator SLIM SSR M 24x1, adjustable +/-6°, visible height 180 mm, height outlet 156 mm, projection 192 mm, water connection with flexible pressure hoses, length 435 mm, G 3/8 inch, flow rate reduced to 7,6 l/min.,