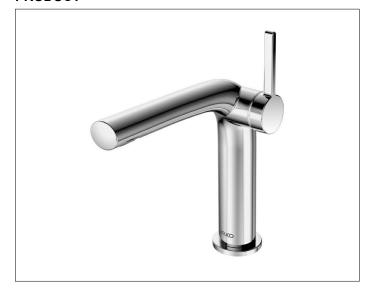

#### **PRODUCT**

### **PRODUCT ATTRIBUTES**

without pop-up waste, single hole installation, cartridge with ceramic discs, aerator SLIM SSR M 24x1, adjustable, pressure hoses 435 mm, G 3/8 inch flow rate reduced to 7,6 l/min.

#### **SURFACE**

chrome-plated