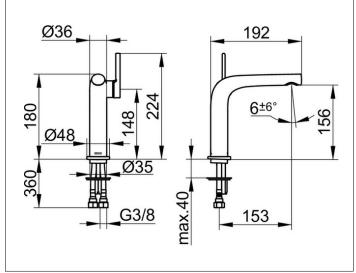

### **DRAWING**

lever on the side, single hole installation with quick installation system, integrated aerator SLIM SSR M 24x1, adjustable +/-6°,

visible height 180 mm, height outlet 156 mm, projection 192 mm,

water connection with flexible pressure hoses, length 435 mm, G 3/8 inch,