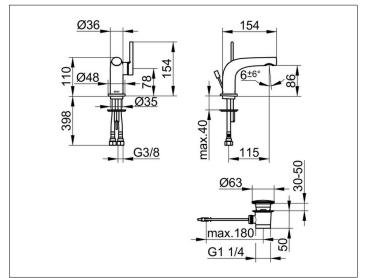

## DRAWING

# SPECIFICATIONS

KEUCO Edition 400 Single lever basin mixer 80, 51504010000 single lever mixer chrome-plated, sculptural design, single hole installation, with pop-up waste 1 1/4 inch, high quality cartridge with ceramic discs, lever on the side, single hole installation with quick installation system, integrated aerator SLIM SSR M 24x1, adjustable +/-6°, visible height 110 mm, height outlet 86 mm, projection 154 mm, water connection with flexible pressure hoses, length 435 mm, G 3/8 inch, flow rate reduced to 7,6 l/min., height pull rod 400 mm, cover plug diamater 63 mm