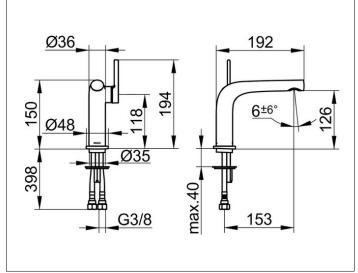

### **DRAWING**

### **SPECIFICATIONS**

KEUCO Edition 400 Single lever basin mixer 120, 51404010102 single lever mixer chrome-plated, sculptural design, single hole installation, without pop-up waste,

high quality cartridge with ceramic discs, lever on the side,

single hole installation with quick installation system, integrated aerator SLIM SSR M 24x1,  $\,$ 

adjustable +/-6°,

visible height 150 mm, height outlet 126 mm,

projection 192 mm,

water connection with flexible pressure hoses,

length 435 mm, G 3/8 inch,

flow rate reduced to 7,6 l/min.