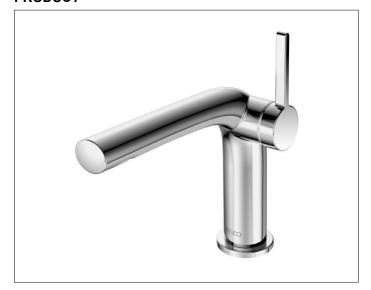

### **PRODUCT**

## **PRODUCT ATTRIBUTES**

without pop-up waste, single hole installation, cartridge with ceramic discs, aerator SLIM SSR M 24x1, adjustable, pressure hoses 435 mm, G 3/8 inch flow rate reduced to 7,6 l/min.

#### **SURFACE**

chrome-plated