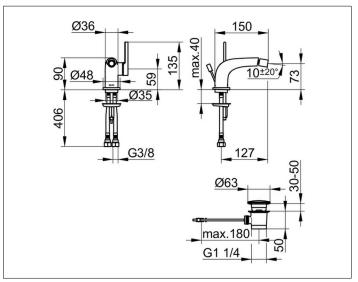

### **DRAWING**

### **SPECIFICATIONS**

KEUCO Edition 400 bidet mixer, 51509010000 chrome-plated bidet mixser, DN15, sculptural design, single hole installation, with pop-up waste 1 1/4 inch, high quality mixing cartridge with ceramic discs and temperature limiter, one hole installation with quick installation system, ball joint aerator cache TJ M 18,5x1, visible height 90 mm, spout height ca. 67 mm, depth 150 mm, ball joint adjustable +/- 20°, water connection with flexible pressure hose, length 435 mm, G 3/8 inch, flow rate reduced to 7,6 l/min., length pull rod 400 mm, diameter cover plug 63 mm