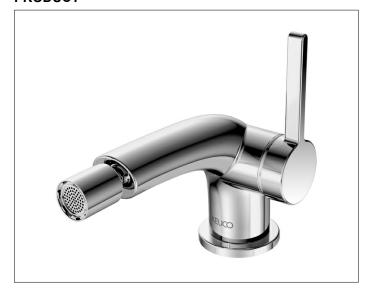

#### **PRODUCT**

### **PRODUCT ATTRIBUTES**

with pop-up waste 1 1/4 inch single hole installation cartridge with ceramic discs Ball-joint aerator cache TJ M 18,5x1 pressure hoses 435 mm, G 3/8 inch flow rate reduced to 7,6 l/min.

#### **SURFACE**

chrome-plated