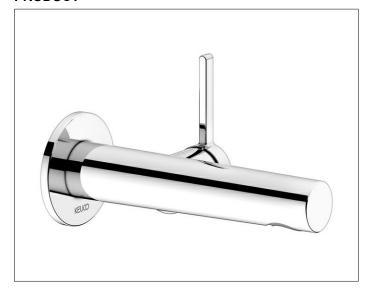

#### **PRODUCT**

### **DRAWING**

### **PRODUCT ATTRIBUTES**

concealed, DN 15, with round decorative disc, mixing cartridge with ceramic sealing gaskets aerator SLIM SSR M 24x1, adjustable, flow rate limited to 7,6 l/min.

in combination with rough part 59916 000075

## **DIMENSION**

Ausladung 165 mm

## **SPECIFICATIONS**

KEUCO Single lever basin mixer 51516 010101 highgloss chrome-plated single lever basin mixer, made of low-dezincification brass, concealed, with round decorative disc, high-quality cartridge with ceramic discs metal actuator, disc diameter 72 mm, thickness 6 mm, outlet diameter 36 mm, total projection 187mm, water leakage at 165mm, aerator SLIM SSR M 24x1, flow angle adjustable +/-8° flow rate limited to 7,6 l/min.