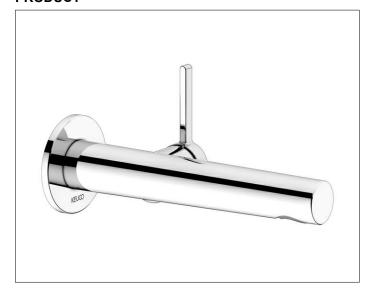

### **PRODUCT ATTRIBUTES**

concealed, DN 15, with round decorative disc, mixing cartridge with ceramic sealing gaskets aerator SLIM SSR M 24x1, adjustable, flow rate limited to 7,6 l/min. in combination with rough part 59916 000075

## **DIMENSION**

Ausladung 197 mm

## **SPECIFICATIONS**

KEUCO Single lever basin mixer 51516 011101 highgloss chrome-plated single lever basin mixer, made of low-dezincification brass, concealed, with round decorative disc, high-quality cartridge with ceramic discs metal actuator, disc diameter 72 mm, thickness 6 mm, outlet diameter 36 mm, total projection 219mm, water leakage at 197mm, aerator SLIM SSR M 24x1, flow angle adjustable +/-8° flow rate limited to 7,6 l/min.