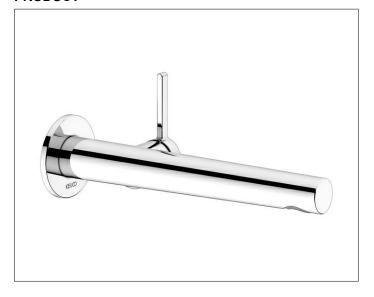

#### **PRODUCT**

#### **DRAWING**

#### **PRODUCT ATTRIBUTES**

concealed, DN 15, with round decorative disc, mixing cartridge with ceramic sealing gaskets aerator SLIM SSR M 24x1, adjustable, flow rate limited to 7,6 l/min. in combination with rough part 59916 000075

### **DIMENSION**

Ausladung 243 mm

## **SPECIFICATIONS**

KEUCO Single lever basin mixer 51516 012101 highgloss chrome-plated single lever basin mixer, made of low-dezincification brass, concealed, with round decorative disc, high-quality cartridge with ceramic discs metal actuator, disc diameter 72 mm, thickness 6 mm, outlet diameter 36 mm, total projection 265mm, water leakage at 243mm, aerator SLIM SSR M 24x1, flow angle adjustable +/-8° flow rate limited to 7,6 l/min.