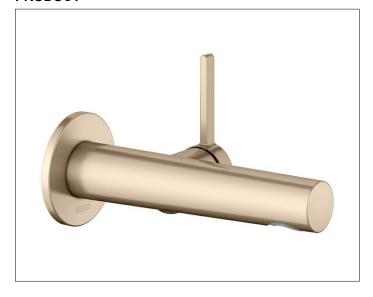

#### **PRODUCT**

### **DRAWING**

#### **PRODUCT ATTRIBUTES**

concealed, DN 15, with round decorative disc, mixing cartridge with ceramic sealing gaskets aerator SLIM SSR M 24x1, adjustable, flow rate limited to 7,6 l/min. in combination with rough part 59916 000075

# SURFACE

brushed bronze

## **DIMENSION**

Ausladung 165 mm

## **SPECIFICATIONS**

KEUCO Single lever basin mixer 51516 030101
Single lever basin mixer in surface brushed-bronze (PVD),
made of low-dezincification brass,
concealed, with round decorative disc,
high-quality cartridge with ceramic discs
metal actuator,
disc diameter 72 mm, thickness 6 mm,
outlet diameter 36 mm,
total projection 187mm, water leakage at 165mm,
aerator SLIM SSR M 24x1, flow angle adjustable +/-8°
flow rate limited to 7,6 l/min.