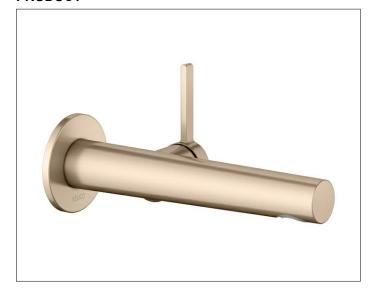

#### **PRODUCT**

### **DRAWING**

# SURFACE

brushed bronze

## **DIMENSION**

Ausladung 197 mm

## **SPECIFICATIONS**

KEUCO Single lever basin mixer 51516 031101
Single lever basin mixer in surface brushed-bronze (PVD),
made of low-dezincification brass,
concealed, with round decorative disc,
high-quality cartridge with ceramic discs
metal actuator,
disc diameter 72 mm, thickness 6 mm,
outlet diameter 36 mm,
total projection 219mm, water leakage at 197mm,
aerator SLIM SSR M 24x1, flow angle adjustable +/-8°
flow rate limited to 7,6 l/min.