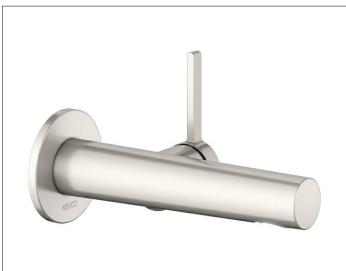

# Edition 400

51516050101 Single lever basin mixer

# **PRODUCT ATTRIBUTES**

concealed, DN 15, with round decorative disc, mixing cartridge with ceramic sealing gaskets aerator SLIM SSR M 24x1, adjustable, flow rate limited to 7,6 l/min. in combination with rough part 59916 000075

# SURFACE

brushed nickel

### DIMENSION

Ausladung 165 mm

#### DRAWING

### **SPECIFICATIONS**

KEUCO Single lever basin mixer 51516 050101 Single lever basin mixer in surface brushed-nickel (PVD), made of low-dezincification brass, concealed, with round decorative disc, high-quality cartridge with ceramic discs metal actuator, disc diameter 72 mm, thickness 6 mm, outlet diameter 36 mm, total projection 187mm, water leakage at 165mm, aerator SLIM SSR M 24x1, flow angle adjustable +/-8° flow rate limited to 7,6 l/min.