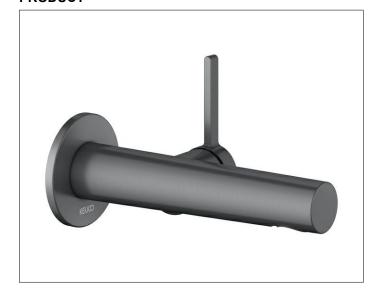

#### **PRODUCT**

### **DRAWING**

### **PRODUCT ATTRIBUTES**

concealed, DN 15, with round decorative disc, mixing cartridge with ceramic sealing gaskets aerator SLIM SSR M 24x1, adjustable, flow rate limited to 7,6 l/min. in combination with rough part 59916 000075

## **SURFACE**

brushed black chrome

## **DIMENSION**

Ausladung 165 mm

## **SPECIFICATIONS**

KEUCO Single lever basin mixer 51516 130101 Single lever basin mixer in surface brushed black-chrome (PVD), made of low-dezincification brass, concealed, with round decorative disc, high-quality cartridge with ceramic discs metal actuator, disc diameter 72 mm, thickness 6 mm, outlet diameter 36 mm, total projection 187mm, water leakage at 165mm, aerator SLIM SSR M 24x1, flow angle adjustable +/-8° flow rate limited to 7,6 l/min.