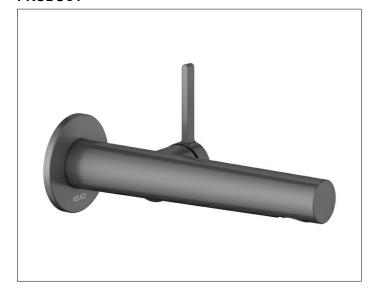

### **DRAWING**

### **PRODUCT ATTRIBUTES**

concealed, DN 15, with round decorative disc, mixing cartridge with ceramic sealing gaskets aerator SLIM SSR M 24x1, adjustable, flow rate limited to 7,6 l/min. in combination with rough part 59916 000075

#### **DIMENSION**

Ausladung 197 mm

## **SPECIFICATIONS**

KEUCO Single lever basin mixer 51516 131101
Single lever basin mixer in surface brushed black-chrome (PVD), made of low-dezincification brass, concealed, with round decorative disc, high-quality cartridge with ceramic discs metal actuator, disc diameter 72 mm, thickness 6 mm, outlet diameter 36 mm, total projection 219mm, water leakage at 197mm, aerator SLIM SSR M 24x1, flow angle adjustable +/-8° flow rate limited to 7,6 l/min.