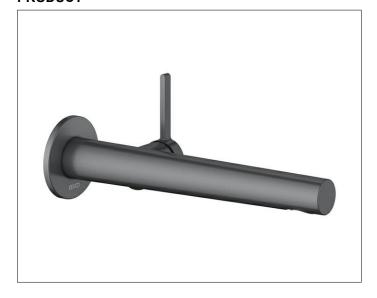

### **DRAWING**

### **PRODUCT ATTRIBUTES**

concealed, DN 15, with round decorative disc, mixing cartridge with ceramic sealing gaskets aerator SLIM SSR M 24x1, adjustable, flow rate limited to 7,6 l/min. in combination with rough part 59916 000075

## **SPECIFICATIONS**

KEUCO Single lever basin mixer 51516 132101
Single lever basin mixer in surface brushed black-chrome (PVD), made of low-dezincification brass, concealed, with round decorative disc, high-quality cartridge with ceramic discs metal actuator, disc diameter 72 mm, thickness 6 mm, outlet diameter 36 mm, total projection 265mm, water leakage at 243mm, aerator SLIM SSR M 24x1, flow angle adjustable +/-8° flow rate limited to 7,6 l/min.