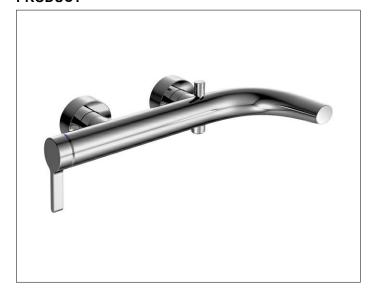

#### **PRODUCT**

## **PRODUCT ATTRIBUTES**

exposed mixing cartridge with ceramic sealing gaskets, with automatic return bath tub/shower, shower outlet connection DN 15, flow rate for hand shower reduced to 15 l/min., aerator SLIM SSR M 24x1, adjustable, with backflow preventer, gauge 150 +/- 14 mm, suitable for flow heaters

### **SURFACE**

chrome-plated