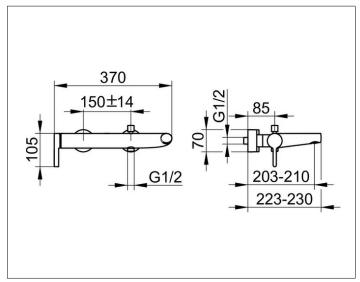

#### **DRAWING**

### **SPECIFICATIONS**

gauge 150 +/- 14 mm

KEUCO Edition 400 Single lever bath tub mixer DN15, 51520010100 chrome-plated single lever bath tub mixer, DN15, sculptural design, exposed, high quality mixing cartridge with ceramic sealing gaskets, with automatic return bath tub/shower, shower outlet connection DN 15, flow rate for hand shower reduced to 15 l/min., with backflow preventer, aerator SLIM SSR M 24x1, adjustable +/-6°, suitable for flow heaters, width 370 mm, max. depth 230 mm,