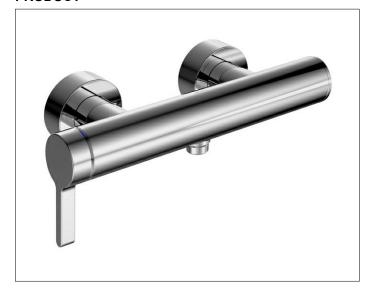

#### **PRODUCT**

## **PRODUCT ATTRIBUTES**

exposed cartridge with ceramic discs shower outlet connection DN15 with backflow preventer gauge 150 +/- 14 mm suitable for combination boilers

### **SURFACE**

chrome-plated