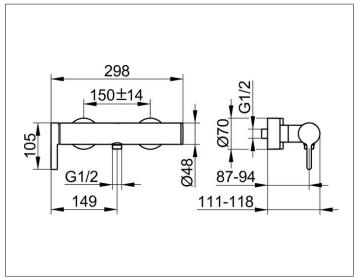

### **DRAWING**

## **SPECIFICATIONS**

KEUCO Edition 400 Single shower mixer DN15, 51524010100 chrome-plated single shower mixer, DN15, sculptural design, exposed, high quality mixing cartridge with ceramic sealing gaskets, temperature controlled, shower outlet connection DN 15, with backflow preventer, suitable for flow heaters, base body diameter 48 mm, max. depth 118 mm, diameter rosette cap 70 mm, also chrome-plated gauge 150 +/- 14 mm