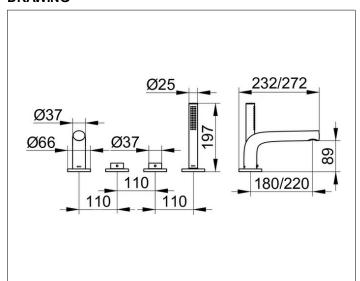

#### **DRAWING**

## **DIMENSION**

Ausladung 220 mm

### **SPECIFICATIONS**

KEUCO Edition bath controls & hand shower, 51530010200 chrome-plated bath controls & hand shower, sculptural design, 4-hole bath set, deck-mounted flow rate class BB, aerator SLIM SSR M 24x1, adjustable +/-6°, ceramic valve for temperature control and valve for volume control, concealable hand shower with 1500 mm hose, width 396 mm, height 118 mm, total depth 272 mm, water flow at 220 mm, pressure hoses M 12x1 x G 1/2 x 600 mm, with backflow preventer,