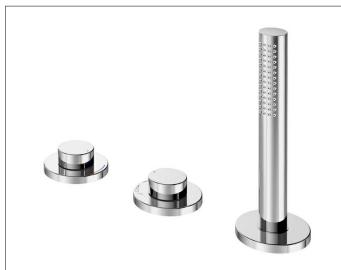

## **PRODUCT ATTRIBUTES**

3-hole bath set, deck-mounted ceramic valve for temperature control and valve for volume control / diverter, concealable hand shower with 1500 mm hose, pressure hoses 600 mm thread size M 12x1 x G 1/2 inch with backflow preventer

## SPECIFICATIONS

KEUCO Edition 400 Bath controls & hand-shower, 51530010500 chrome-plated bath controls & hand-shower, sculptural design 3-hole bath set, deck-mounted, ceramic valve for temperature control and valve for volume control, concealable hand shower with 1500 mm hose, width 286 mm, height 195 mm, pressure hoses M12 x 1 x G 1/2 x 600 mm, with backflow preventer,