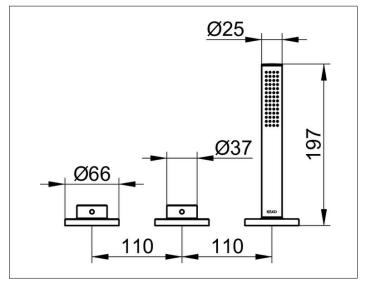

## DRAWING

## SPECIFICATIONS

KEUCO Edition 400 Bath controls & hand-shower, 51530010500 chrome-plated bath controls & hand-shower, sculptural design 3-hole bath set, deck-mounted, ceramic valve for temperature control and valve for volume control, concealable hand shower with 1500 mm hose, width 286 mm, height 195 mm, pressure hoses M12 x 1 x G 1/2 x 600 mm, with backflow preventer,