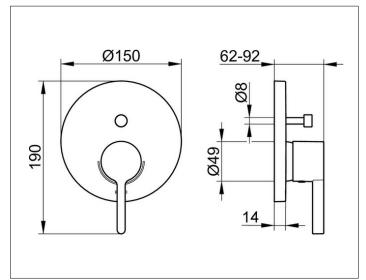

#### DRAWING

## SPECIFICATIONS

KEUCO Edition 400 single lever bath tub mixer, concealed, 51572010281 chrome-plated single lever bath tub mixer with safety device, sculptural design, concealed, set complete with: handle, sleeve, diverter, rosette and installation unit, mixing cartridge with cermaic sealing gaskets and temperature controlled, round rosette, diameter 150 mm, depth 15 mm, base body diameter of the mixing unit 50 mm, max. depth 91 mm, suitable for Flexx Boxx (Art.-Nr. 59970000070)