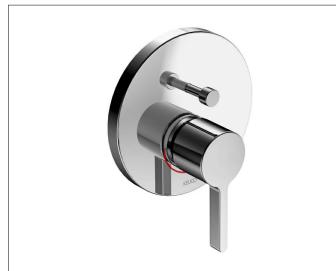

#### PRODUCT

# **PRODUCT ATTRIBUTES**

with safety device set complete with: handle, sleeve, diverter, rosette and installation unit, mixing cartridge with ceramic sealing gaskets temperature controlled, suitable for rough part no. 59970 (FLEXX.BOXX)

#### SURFACE

chrome-plated

## SPECIFICATIONS

KEUCO Edition 400 single lever bath tub mixer, concealed, 51572010281 chrome-plated single lever bath tub mixer with safety device, sculptural design, concealed, set complete with: handle, sleeve, diverter, rosette and installation unit, mixing cartridge with cermaic sealing gaskets and temperature controlled, round rosette, diameter 150 mm, depth 15 mm, base body diameter of the mixing unit 50 mm, max. depth 91 mm, suitable for Flexx Boxx (Art.-Nr. 59970000070)