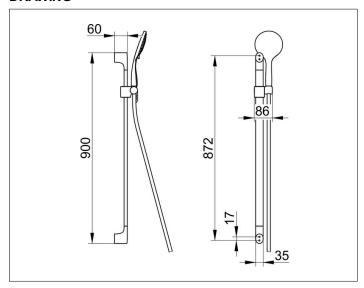

### **DIMENSION**

900 mm

#### **DRAWING**

#### **SPECIFICATIONS**

KEUCO Edition 400 Shower set, 51587010000, chrome-plated shower set, constisting of:

- rail 900 mm(total height 900 mm)
  hand shower bracket, height adjustable with handle, with adjustable tilt angle,
- spacer disc (5 mm),
- chrome-plated hand shower with normal, soft and massage function, flow rate 10 l/min., with anti limescale device and ECO AIR function, also suitable for combination boilers
- shower hose, 1600 mm, the rail is fitted concealed. felivery includes anti-corrosion fixings.