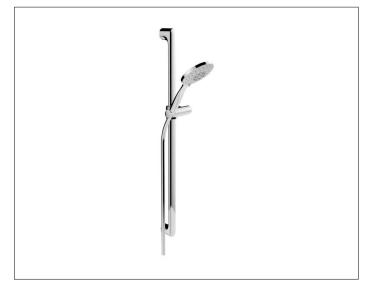

#### **PRODUCT**

### **PRODUCT ATTRIBUTES**

consisting of:

- rail 900 mm and hand-shower bracket height adjustable
- spacer disc (5 mm)
- hand shower with normal-, soft-, and massage jet
- shower hose, 1600 mm

#### **SURFACE**

chrome-plated