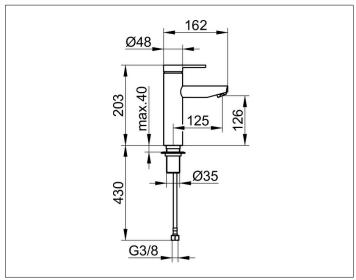

#### **DRAWING**

restricted flow rate 6 l/min,

visible height 204 mm, height of the outlet 125 mm, projection 162 mm,

base body diameter 48 mm, outlet diameter 28 mm,

flexible pressure hoses 570 mm, G 3/8 inch