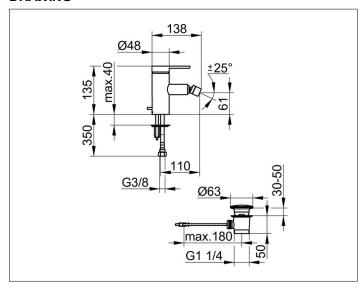

high-class cartridge with ceramic discs,

temperature controlled, restricted flow rate 6 l/min,

single hole installation

aerator M 24 x 1 with ball joint,

restricted flow rate 6 l/min,

visible height 136 mm, height of the outlet 19 mm, projection 138 mm,

base body diameter 48 mm, outlet diameter 28 mm,

flexible pressure hoses, length 420 mm G 3/8 inch,

fitting tube length 350 mm, pop-up waste G 1 1/4 inchection thread,

pull-rod length 400 mm, diameter plug 63 mm,