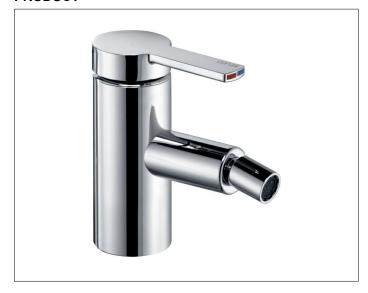

# Plan blue 53909010000 Single lever bidet mixer

# **PRODUCT ATTRIBUTES**

with pop-up waste 1 1/4 inch single hole installation cartridge with ceramic discs temperature controlled aerator M 24x1, with ball joint 2 pc. pressure hoses 420 mm G 3/8 inch restricted flow rate 7,6 l/min.

### **SURFACE**

chrome-plated