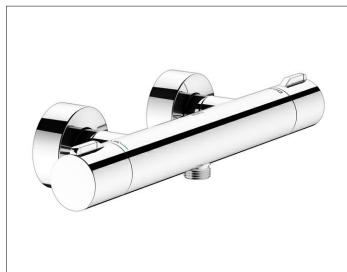

### 53926011001 Thermostatic mixer for shower DN 15

## **PRODUCT ATTRIBUTES**

exposed, safety cut-off at 38°, stop and mixing valve with ceramic sealing gaskets depth gauge 150 +/- 14 mm, hose connection DN 15, intrinsically safe against backflow suitable for water heaters

#### SURFACE

chrome-plated

## SPECIFICATIONS

KEUCO PLAN BLUE Thermostatic mixer DN15 for shower, 53926 011001 highgloss chrome-plated thermostatic mixer, DN 15, in an aesthetic, functional design, for exposed mounting, Connection type: S-connections G1/2, Hose connection G1/2, safety cut-off at 38°, Handle with 50% quantity limit, intrinsically safe against backflow rough part diameter 40 mm, width 321 mm projection max. 105 mm, gauge 150 mm, tolerance class +/- 15 mm