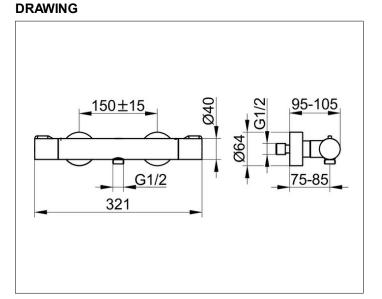

## **PRODUCT ATTRIBUTES**

exposed, safety cut-off at 38°, stop and mixing valve with ceramic sealing gaskets depth gauge 150 +/- 14 mm, hose connection DN 15, intrinsically safe against backflow suitable for water heaters

## SPECIFICATIONS

KEUCO PLAN BLUE Thermostatic mixer DN15 for shower, 53926 011001 highgloss chrome-plated thermostatic mixer, DN 15, in an aesthetic, functional design, for exposed mounting, Connection type: S-connections G1/2, Hose connection G1/2, safety cut-off at 38°, Handle with 50% quantity limit, intrinsically safe against backflow rough part diameter 40 mm, width 321 mm projection max. 105 mm, gauge 150 mm, tolerance class +/- 15 mm