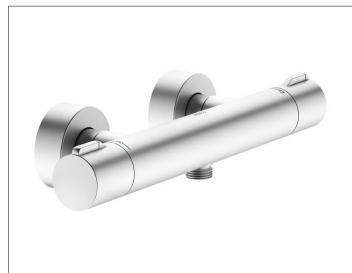

### PRODUCT

# 150±15 61/2 321

# **PRODUCT ATTRIBUTES**

exposed, safety cut-off at 38°, stop and mixing valve with ceramic sealing gaskets depth gauge 150 +/- 14 mm, hose connection DN 15, intrinsically safe against backflow suitable for water heaters

#### SURFACE

aluminium finish

# SPECIFICATIONS

DRAWING

KEUCO PLAN BLUE Thermostatic mixer DN15 for shower, 53926 171001 in aluminum finish, DN 15, in an aesthetic, functional design, for exposed mounting, connection type: S-connections G1/2, hose connection G1/2, safety cut-off at 38°, handle with 50% quantity limit, intrinsically safe against backflow rough part diameter 40 mm, width 321 mm projection max. 105 mm, gauge 150 mm, tolerance class +/- 15 mm