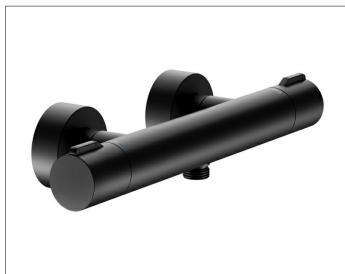

## Plan blue

53926371001 Thermostatic mixer for shower DN 15

# **PRODUCT ATTRIBUTES**

exposed, safety cut-off at 38°, stop and mixing valve with ceramic sealing gaskets depth gauge 150 +/- 14 mm, hose connection DN 15, intrinsically safe against backflow suitable for water heaters

### SURFACE

black matt

# SPECIFICATIONS

DRAWING

KEUCO PLAN BLUE Thermostatic mixer DN15 for shower, 53926 371001 in black matt surface, DN 15, in an aesthetic, functional design, for exposed mounting, connection type: S-connections G1/2, hose connection G1/2, safety cut-off at 38°, handle with 50% quantity limit, intrinsically safe against backflow rough part diameter 40 mm, width 321 mm projection max. 105 mm, gauge 150 mm, tolerance class +/- 15 mm