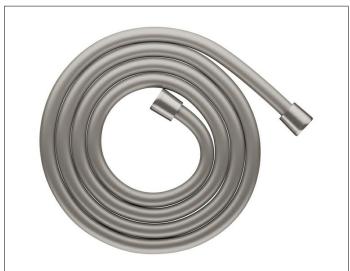

# Generic fittings 54995071200 Shower hose

### **PRODUCT ATTRIBUTES**

metal colour, kink protection, very flexible with double-sides DN 15 conical nuts, twist-protection at the shower head end

#### SURFACE

stainless steel finish

#### DIMENSION

1250 mm

#### **SPECIFICATIONS**

KEUCO PLAN shower pipe 54995071200 with simulated metal, kink protection, very flexible with double-sides DN 15 conical nuts, twist-protection at the shower head end the conical nuts (DN 15) are a design feature as well as high shine stainless steel finish length 1250 mm