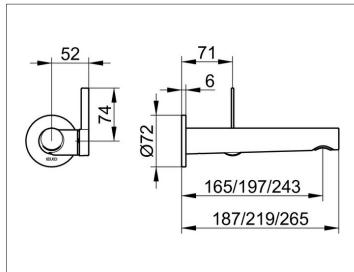

#### DIMENSION

Ausladung 165 mm/IXMO Pure

## **SPECIFICATIONS**

KEUCO IXMO Single lever basin mixer 59516010101 highgloss chrome-plated single lever basin mixer, made of low-dezincification brass, concealed, with round decorative disc, high-quality cartridge with ceramic discs metal actuator, disc diameter 72 mm, thickness 6 mm, outlet diameter 36 mm, rough part diameter 88 mm (incl. lever unit), total projection 187 mm, water leakage at 165 mm, aerator SLIM SSR M 24x1, flow angle adjustable +/-8° flow rate limited to 7,6 l/min.