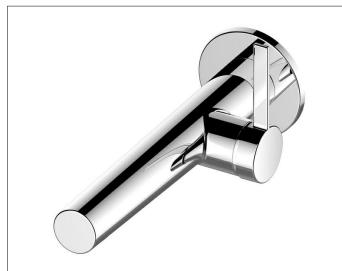

## 59516010101 Single lever basin mixer

## **SPECIFICATIONS**

KEUCO IXMO Single lever basin mixer 59516010101 highgloss chrome-plated single lever basin mixer, made of low-dezincification brass, concealed, with round decorative disc, high-quality cartridge with ceramic discs metal actuator, disc diameter 72 mm, thickness 6 mm, outlet diameter 36 mm, rough part diameter 88 mm (incl. lever unit), total projection 187 mm, water leakage at 165 mm, aerator SLIM SSR M 24x1, flow angle adjustable +/-8° flow rate limited to 7,6 l/min.