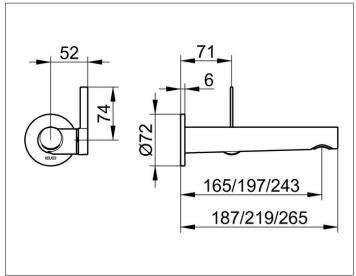

### **DIMENSION**

Ausladung 197 mm/IXMO Pure

### **SPECIFICATIONS**

KEUCO IXMO Single lever basin mixer 59516011101 highgloss chrome-plated single lever basin mixer, made of low-dezincification brass, concealed, with round decorative disc, high-quality cartridge with ceramic discs metal actuator, disc diameter 72 mm, thickness 6 mm, outlet diameter 36 mm, rough part diameter 88 mm (incl. lever unit), total projection 219 mm, water leakage at 197 mm, aerator SLIM SSR M 24x1, flow angle adjustable +/-8° flow rate limited to 7,6 l/min.