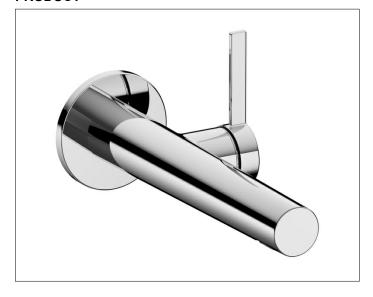

# 59516011101 Single lever basin mixer

### **PRODUCT ATTRIBUTES**

concealed, DN 15, with round decorative disc, mixing cartridge with ceramic sealing gaskets aerator SLIM SSR M 24x1, adjustable, flow rate limited to 7,6 l/min. in combination with rough part 59916 000075

### **SPECIFICATIONS**

KEUCO IXMO Single lever basin mixer 59516011101 highgloss chrome-plated single lever basin mixer, made of low-dezincification brass, concealed, with round decorative disc, high-quality cartridge with ceramic discs metal actuator, disc diameter 72 mm, thickness 6 mm, outlet diameter 36 mm, rough part diameter 88 mm (incl. lever unit), total projection 219 mm, water leakage at 197 mm, aerator SLIM SSR M 24x1, flow angle adjustable +/-8° flow rate limited to 7,6 l/min.