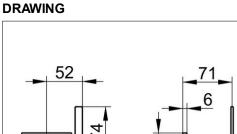

#### DIMENSION

Ausladung 197 mm/IXMO Pure

# SPECIFICATIONS

KEUCO IXMO Single lever basin mixer 59516011102 highgloss chrome-plated single lever basin mixer, made of low-dezincification brass, concealed, with square decorative disc, high-quality cartridge with ceramic discs metal actuator, disc 72 x 72 mm, thickness 6 mm, outlet diameter 36 mm, rough part diameter 88 mm (incl. lever unit), total projection 219 mm, water leakage at 197 mm, aerator SLIM SSR M 24x1, flow angle adjustable +/-8° flow rate limited to 7,6 l/min.