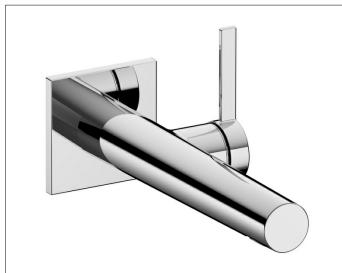

## 59516011102 Single lever basin mixer

# **PRODUCT ATTRIBUTES**

concealed, DN 15, with square decorative disc, mixing cartridge with ceramic sealing gaskets aerator SLIM SSR M 24x1, adjustable, flow rate limited to 7,6 l/min. in combination with rough part 59916 000075

# SPECIFICATIONS

KEUCO IXMO Single lever basin mixer 59516011102 highgloss chrome-plated single lever basin mixer, made of low-dezincification brass, concealed, with square decorative disc, high-quality cartridge with ceramic discs metal actuator, disc 72 x 72 mm, thickness 6 mm, outlet diameter 36 mm, rough part diameter 88 mm (incl. lever unit), total projection 219 mm, water leakage at 197 mm, aerator SLIM SSR M 24x1, flow angle adjustable +/-8° flow rate limited to 7,6 l/min.