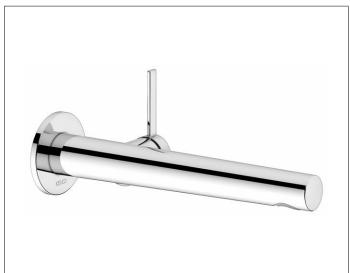

### 59516012101 Single lever basin mixer

### **PRODUCT ATTRIBUTES**

concealed, DN 15, with round decorative disc, mixing cartridge with ceramic sealing gaskets aerator SLIM SSR M 24x1, adjustable, flow rate limited to 7,6 l/min. in combination with rough part 59916 000075

### DIMENSION

Ausladung 243 mm/IXMO Pure

## **SPECIFICATIONS**

DRAWING

KEUCO IXMO Single lever basin mixer 59516012101 highgloss chrome-plated single lever basin mixer, made of low-dezincification brass, concealed, with round decorative disc, high-quality cartridge with ceramic discs metal actuator, disc diameter 72 mm, thickness 6 mm, outlet diameter 36 mm, rough part diameter 88 mm (incl. lever unit), total projection 265 mm, water leakage at 245 mm, aerator SLIM SSR M 24x1, flow angle adjustable +/-8° flow rate limited to 7,6 l/min.