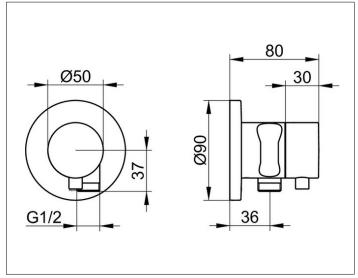

### **DIMENSION**

IXMO Comfort, rund

### **DRAWING**

### **SPECIFICATIONS**

KEUCO IXMO Stop valve UP DN15 for shower hose with hand shower bracket, 59541011201 chrome-plated stop valve with IXMO Comfort handle and round rosette, freely positionable, with backflow preventer, installation depth 80-110 mm, with adjustment facilities whilst assembling, for handle and rosette, rosette diameter 90 mm, 10 mm thick, total depth 80 mm, suitable for rough part no. 59541000170