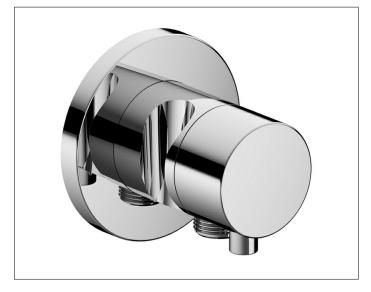

## 59541011201 Stop valve with wall outlet for shower hose and hand shower bracket DN 15

## **PRODUCT ATTRIBUTES**

Set complete with: handle, casing, rosette (round) and stop cock, intrinsically safe against backflow, suitable for stop cock no. 59541 000170

# SURFACE

chrome-plated