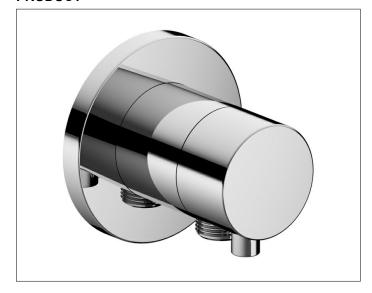

## 59548011101 3-way diverter valve with wall outlet for shower hose DN 15

## **PRODUCT ATTRIBUTES**

Set complete with: handle, casing, rosette (round) and diverter valve, intrinsically safe against backflow, suitable for rough part no. 59548 000170

## SURFACE

chrome-plated

### **SPECIFICATIONS**

KEUCO IXMO 3-way diverter valve with wall outlet for shower hose DN 15, 59548011101 chrome-plated 3-way diverter valve, IXMO Comfort lever with round rosette, freely positionable, with backflow preventer, installation depth 80 - 110 mm, with adjustment facilities whilst assembling, for handle and rosette, with hose connection G1/2 inch, rosette diameter 90 mm, 10 mm thick, total depth 80 mm, set complete with handle, sleeve, rosette (round) and diverter valve, suitable for rough part no. 59548000170