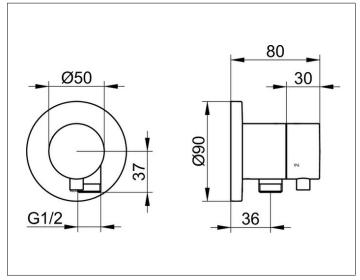

### **DIMENSION**

IXMO Comfort, rund

### **SPECIFICATIONS**

KEUCO IXMO 3-way diverter valve with wall outlet for shower hose DN 15, 59548011101 chrome-plated 3-way diverter valve, IXMO Comfort lever with round rosette, freely positionable, with backflow preventer, installation depth 80 - 110 mm, with adjustment facilities whilst assembling, for handle and rosette, with hose connection G1/2 inch, rosette diameter 90 mm, 10 mm thick, total depth 80 mm, set complete with handle, sleeve, rosette (round) and diverter valve, suitable for rough part no. 59548000170