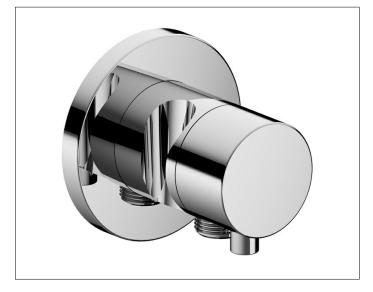

### 59548011201 3-way diverter valve with wall outlet for shower hose and hand shower bracket DN 15

# **PRODUCT ATTRIBUTES**

for shower hoses with fitted conical end brackets, Set complete with:

handle, casing, rosette (round) and diverter valve, intrinsically safe against backflow, suitable for rough part no. 59548 000170

### **SPECIFICATIONS**

KEUCO IXMO 3-way diverter valve with wall outlet for shower hose and hand shower bracket DN 15, 59548011201 chrome-plated 3-way diverter valve, IXMO Comfort lever with round rosette, freely positionable, with backflow preventer, installation depth 80 - 110 mm, with adjustment facilities whilst assembling,

for handle and rosette, with hose connection G1/2 inch and integrated hand shower bracket, for shower hoses with fitted conical end brackets,

e.g KEUCO shower hose 54995..., rosette diameter 90 mm, 10 mm thick, total depth 80 mm,

set complete with handle, sleeve, rosette (round) and diverter valve,

suitable for rough part no. 59548000170