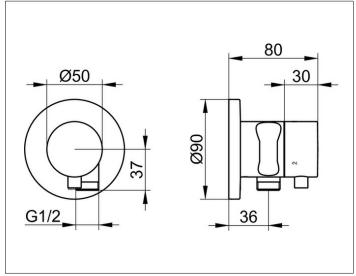

### **DRAWING**

for handle and rosette, with hose connection G1/2 inch and integrated hand shower bracket, for shower hoses with fitted conical end brackets,

e.g KEUCO shower hose 54995..., rosette diameter 90 mm, 10 mm thick, total depth 80 mm,