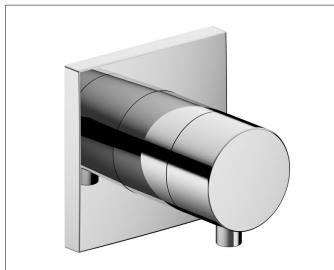

#### PRODUCT

## 

#### **PRODUCT ATTRIBUTES**

Set complete with: handle, casing, rosette (square) and stop and diverter valve suitable for rough part no. 59548 000070

#### SPECIFICATIONS

DRAWING

KEUCO IXMO 3-way stop and diverter valve DN 15, 59549011002 3-way stop and diverter valve DN 15 of highgloss chrome-plated brass with IXMO handle Comfort and square disc, free positionable, integrated installation depth compensation of 80-110 mm, with adjustment option for fine assembly for lever unit and disc, disc 90 x 90 mm, thickness 10 mm, total projection 80 mm