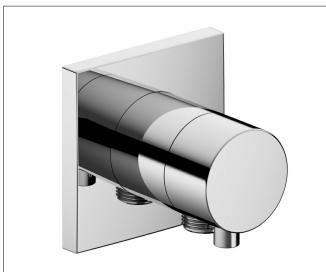

## 59549011102 3-way stop and diverter valve with wall outlet for shower hose DN 15

# **PRODUCT ATTRIBUTES**

Set complete with: handle, casing, rosette (square) and stop and diverter valve intrinsically safe against backflow, suitable for rough part no. 59548 000170

#### SURFACE

chrome-plated

Set complete with:

handle, outer shell, disc (square) and stop and diverter valve suitable for concealed installation unit article no. 59548000170