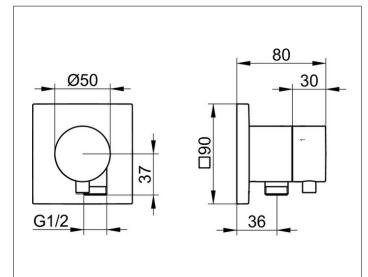

### DRAWING

# SPECIFICATIONS

KEUCO IXMO 3-way stop and diverter valve with wall outlet for shower hose UP DN15, 59549011102 3-way stop and diverter valve of highgloss chrome-plated brass with IXMO handle Comfort and valve with wall outlet for shower hose, free positionable, integrated installation depth compensation of 80-110 mm, with adjustment option for fine assembly for lever unit and disc, disc 90 x 90 mm, thickness 10 mm, Total projection 80 mm, the valve with wall outlet for shower hose is intrinsically safe against backflow, DIN EN 1717 All inlets planned below the water inlet line must be checked and, if necessary, according to DIN 1988 secure against backflow