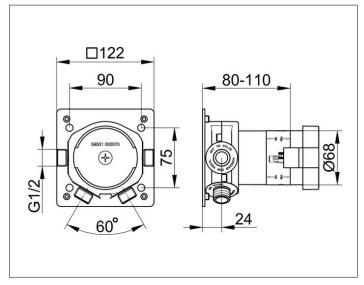

#### **DRAWING**

## **SPECIFICATIONS**

KEUCO IXMO installation unit for single lever mixer, DN 15, 59551000070 sound-insulated rough part made of low-dezincifying brass for recessed installation, freely positionable, installation depth 80 mm – 110 mm, base plate with adjusting screws for optimal positioning, Connection G 1/2 inch with colour marking, Note: Suitable for article no: 59551019501