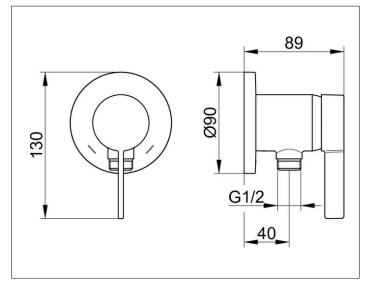

#### DRAWING

# **SPECIFICATIONS**

KEUCO IXMO\_solo Single lever mixer 59552019501 Single lever mixer with integrated valve with wall outlet for shower hose UP DN15 High gloss chrome-plated single lever mixer with wall outlet for shower hose for the shower made of low-dezincification brass, with round decorative disc, free positionable. integrated installation depth compensation of 65-95 mm, outer shell soundproofed, high quality mixing water cartridge with ceramic sealing gaskets and temperature controlled, valve with wall outlet for shower hose with backflow preventer DIN EN 1717 Set complete with: Handle, casing, disc (round) and installation unit total height with handle 130 mm, disc diameter 90 mm, thickness 10 mm, total projection 89 mm suitable for installation unit article no. 59552000170