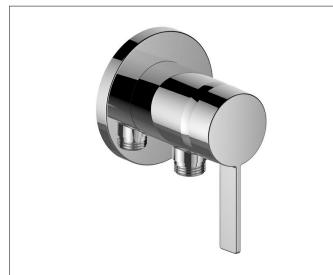

## **PRODUCT ATTRIBUTES**

mixing cartridge with ceramic sealing gaskets, temperature controlled, limited flow rate, wall outlet for shower hose with backflow preventer, set complete with: handle, casing and rosette (round), suitable for rough part no. 59552 000170

#### DIMENSION

Griff IXMO Pure