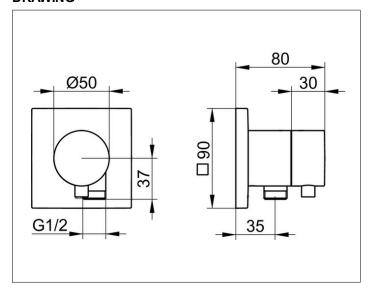

### **DIMENSION**

IXMO Comfort, eckig

### **DRAWING**

### **SPECIFICATIONS**

KEUCO IXMO 2-way diverter valve with wall outlet for shower hose DN 15, 59556011102 chrome-plated 2-way diverter valve, IXMO Comfort lever with square rosette, freely positionable, with backflow preventer, installation depth 80 - 110 mm, with adjustment facilities whilst assembling for handle and rosette, with hose connection G1/2 inch, rosette 90 x 90 mm, 10 mm thick, total depth 80 mm, set complete with: handle, sleeve, rosette (square) and diverter valve, suitable for rough part no. 59556000170