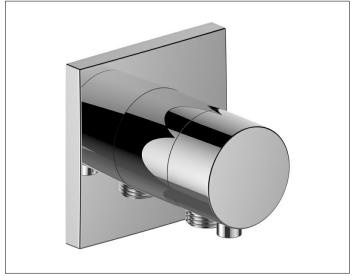

### **PRODUCT**

# PRODUCT ATTRIBUTES

Set complete with: handle, casing, rosette (square) and diverter valve, intrinsically safe against backflow, suitable for rough part no. 59556 000170

## SURFACE

chrome-plated

### **SPECIFICATIONS**

KEUCO IXMO 2-way diverter valve with wall outlet for shower hose DN 15, 59556011102 chrome-plated 2-way diverter valve, IXMO Comfort lever with square rosette, freely positionable, with backflow preventer, installation depth 80 - 110 mm, with adjustment facilities whilst assembling for handle and rosette, with hose connection G1/2 inch, rosette 90 x 90 mm, 10 mm thick, total depth 80 mm, set complete with: handle, sleeve, rosette (square) and diverter valve, suitable for rough part no. 59556000170